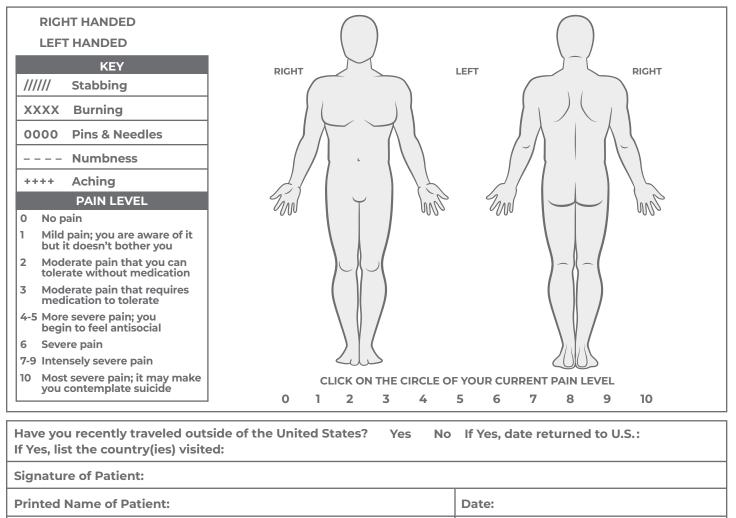

| Injection<br>Topical | Oral<br>Other |
| 2. |                   |        |           | Injection<br>Topical | Oral<br>Other |
| 3. |                   |        |           | Injection<br>Topical | Oral<br>Other |
| 4. |                   |        |           | Injection<br>Topical | Oral<br>Other |
| 5. |                   |        |           | Injection<br>Topical | Oral<br>Other |
| 6. |                   |        |           | Injection<br>Topical | Oral<br>Other |
| 7. |                   |        |           | Injection<br>Topical | Oral<br>Other |

#### Over the Counter Medications (check all that apply):

Aspirin/Ibuprofen Antacids Sleeping Aids Cold Medicine Cough Medicine Allergy Relief Laxative Diet

#### Pills

Vitamins/Herbal Supplements Other:

Signature of Therapist:



Date:

MR#: Patient Name:

## PATIENT INTAKE AND CONSENT FORM

| Internal Use Only:                                                                                                                                                                                                                                                                                                                                            | A/C#: