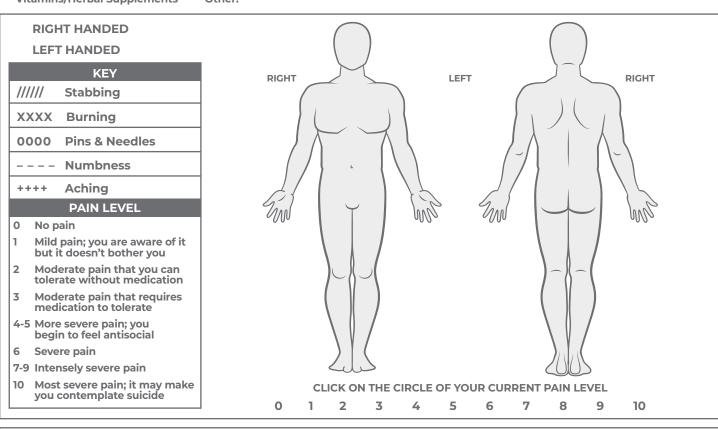

Over the Counter Medications (check all that apply):

Aspirin/Ibuprofen Antacids Sleeping Aids Cold Medicine Cough Medicine Allergy Relief Laxative Diet

Pills

Vitamins/Herbal Supplements Other:

| Have you recently traveled outside of the United States? Yes N<br>If Yes, list the country(ies) visited: |  | No | If Yes, date returned to U.S.: |
|----------------------------------------------------------------------------------------------------------|--|----|--------------------------------|
| Signature of Patient:                                                                                    |  |    |                                |
| Printed Name of Patient:                                                                                 |  |    | Date:                          |
| Signature of Therapist:                                                                                  |  |    | Date:                          |